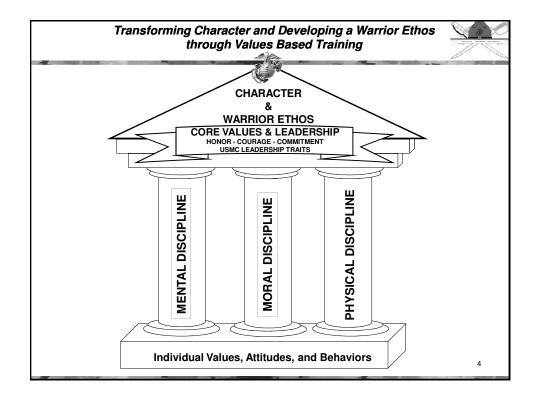

| Recruit Training Process |                                           |              |
|--------------------------|-------------------------------------------|--------------|
| WEEK                     | DESCRIPTION 12 WEEKS                      | ٤.           |
| Processing               | Receiving (3 days) TO EARN THE            | Salt         |
| Forming                  | Form Training Units (3-5 days)            |              |
| Weeks 1-3                | General Military Subjects &               |              |
|                          | Core Values Training                      | JA A         |
| Week 4                   | Swim Week                                 | 2 67         |
| Week 5                   | Initial Evaluations                       |              |
| We