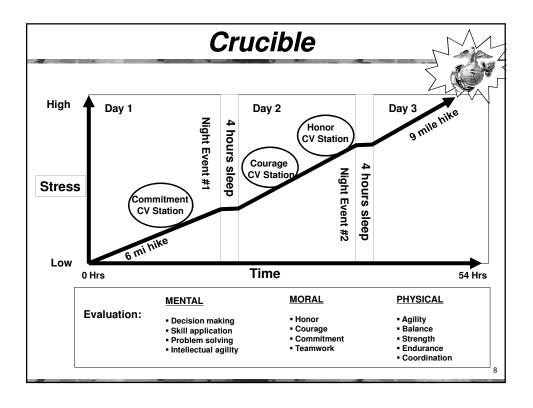

|
|                          | Core Values Training                      | JA A         |
| Week 4                   | Swim Week                                 | 2 67         |
| Week 5                   | Initial Evaluations                       |              |
| Week 6-7                 | Rifle Range (Table 1)                     |              |
| Week 8                   | Team Week                                 |              |
| Week 9                   | Basic Warrior Training & Table 2          |              |
| Week 10-11               | Final Physical Fitness Test, Academic Tes | sting & Dril |
| Week 11                  | The Crucible                              | C            |
| Week 12                  | Marine Week & Graduation                  |              |