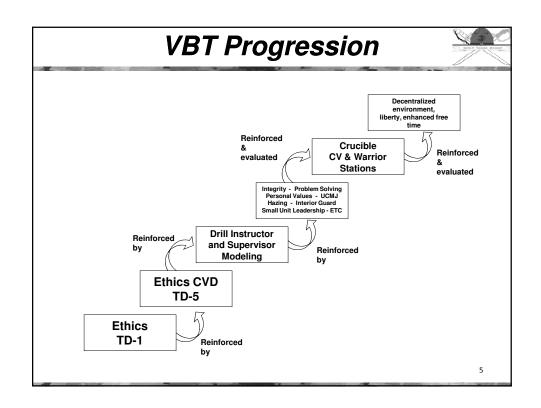

| Recruit Training Process |                                           |              |
|--------------------------|-------------------------------------------|--------------|
| WEEK                     | DESCRIPTION 12 WEEKS                      | ٤.           |
| Processing               | Receiving (3 days) TO EARN THE            | Salt         |
| Forming                  | Form Training Units (3-5 days)            |              |
| Weeks 1-3                | General Military Subjects &               |              |
|                          | Core Values Training                      | JA A         |
| Week 4                   | Swim Week                                 | 2 67         |
| Week 5                   | Initial Evaluations                       |              |
| Week