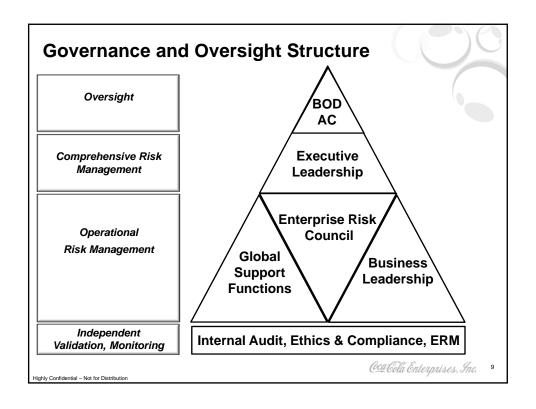

## **CCE's Approach to Risk Management**

To create a holistic, integrated, forward-looking and processoriented approach that aligns strategy, processes, people, technology and knowledge.

Coca Cola Enterprises, Inc. 6