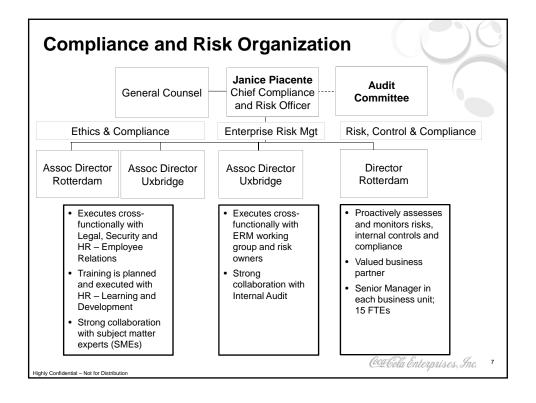

## Accountable, Knowledgeable Oversight Managing risk is the responsibility of management Board of Directors reviews the significant risks and potential impact when evaluating strategies Audit Committee has oversight responsibilities Compliance and Risk: Proactively drives collaboration and transparency Ensures the right processes and procedures are followed Evaluates program and compliance