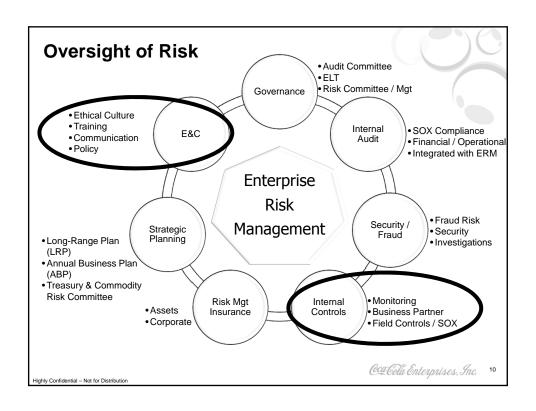

## Accountable, Knowledgeable Oversight Managing risk is the responsibility of management Board of Directors reviews the significant risks and potential impact when evaluating strategies Audit Committee has oversight responsibilities Compliance and Risk: Proactively drives collaboration and transparency Ensures the right processes and procedures are followed Evaluates program and compliance