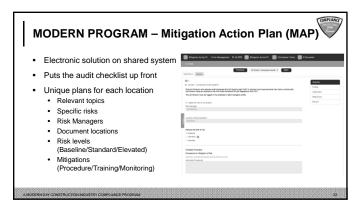

## MODERN PROGRAM - Risk-based Assessments

- Bigger projects, bigger risk?
- District offices versus construction projects?
- Maintenance facilities versus mines?
- Two options:
  - Location Type
  - Risk Score
- · Assessment against MAP
- · Includes key SMOs