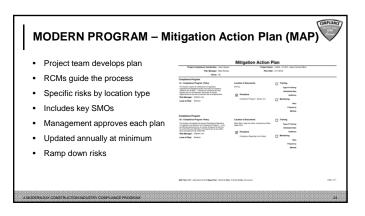

## MODERN PROGRAM - Risk-based Assessments

- Bigger projects, bigger risk?
- District offices versus construction projects?
- Maintenance facilities versus mines?
- Two options:
  - Location Type
  - Risk Score
- · Assessment against MAP
- · Includes key SMOs