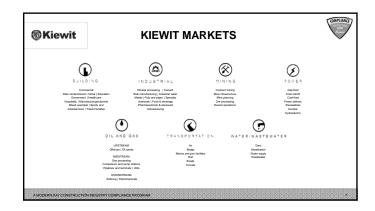

## **KIEWIT CORPORATION**

- More than 130 years of construction excellence
- Operations throughout North America
- \$8.7 billion in 2017 revenue
- Privately held owned by active employees
- Industry-leading safety and quality performance
- One of the largest privately owned equipment fleets in North America