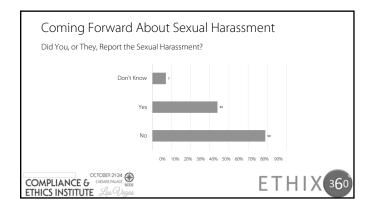

COMPLIANCE & CASHAS PALACE ETHICS INSTITUTE Las Degas

Real People Real Lives - Scenario 19 year old single mom tells Human Resources during her in person exit interview that she is leaving the company because she found a job closer to home that pays better. However this was not the truth. The young mom was selected to patriciate in an anonymous 3rd party exit interview and it was uncovered that her married manager was pressuring her to date him. And the realty was she left for a job that paid less and was further from home, but like many she didn't speak up for fear of retaliation and not getting a good reference for her new job.

## Real People Real Lives - Scenario

A female employee goes to her supervisor about another male employee who continues to make lewd jokes and suggestive comments about her appearance. "I would sure like to see you wearing a bikini behind that desk, then I would..." type comments. Her manager tells her, "Oh, that's just Derek you have to just realize that in his culture, he is flirting with you."