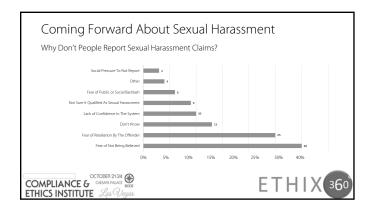

COMPLIANCE & CASHAS PALACE ETHICS INSTITUTE Las Degas

Real People Real Lives - Scenario 19 year old single mom tells Human Resources during her in person exit interview that she is leaving the company because she found a job closer to home that pays better. However this was not the truth. The young mom was selected to patriciate in an anonymous 3rd party exit interview and it was uncovered that her married manager was pressuring her to date him. And the realty was she left for a job that paid less and was further from home, but like many she didn't speak up for fear of retaliation and not getting a good reference for her new job.

## Real People Real Lives - Scenario

A female employee goes to her supervisor about another male employee who continues to make lewd jokes and suggestive comments about her appearance. "I would sure like to see you wearing a bikini behind that desk, then I would..." type comments. Her manager tells her, "Oh, that's just Derek you have to just realize that in his culture, he is flirting with you."