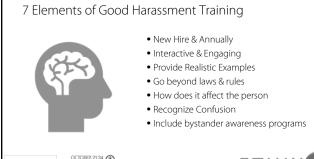

## Educate

- Effective training cannot occur in a vacuum it must be part of a holistic culture of
- Equality
- Resect
- Acceptance
- Empowering the Bystander
- Encourage Civility
- Train Seriously and Often