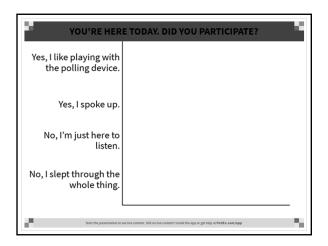

### THIS SESSION USES POLLING

# To participate in polling

Download "SCCE Mobile" in your app store. Then under the agenda find this session, scroll to the bottom and click "Poll Question" or go to PollEv.com/scce to answer the active poll.