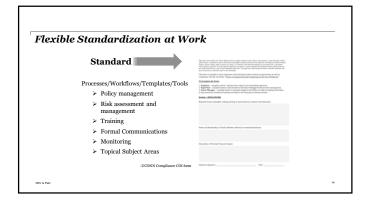

# Create Flexible Standardization Compliance and Ethics activities requires balance between standardization and customization for efficiency and effectiveness. Standard Flexible • Standardize processes • Re-evaluate own program and processes every few years. • Set up templates and minimize changes • Unique problems sometimes require unique solutions.