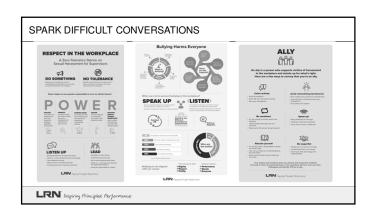

## LEADERS NEED TO MODEL #WALKTHETALK

- 1. Set the Tone
- 2. Practice having uncomfortable conversations
- 3. Be accessible
- 4. Be an active LISTENER
- 5. Take Action

The Value in Difficult Conversations