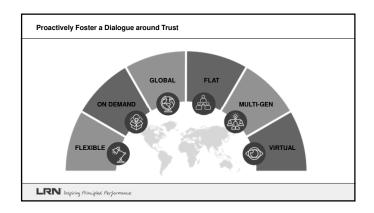

| - |  |  |  |
|---|--|--|--|
| - |  |  |  |
| - |  |  |  |
| - |  |  |  |
| - |  |  |  |
| - |  |  |  |
|   |  |  |  |
|   |  |  |  |

Accountability starts with Leaders: Develop the Front-Line

Setting the tone of a speak-up culture within the company often starts with leaders.