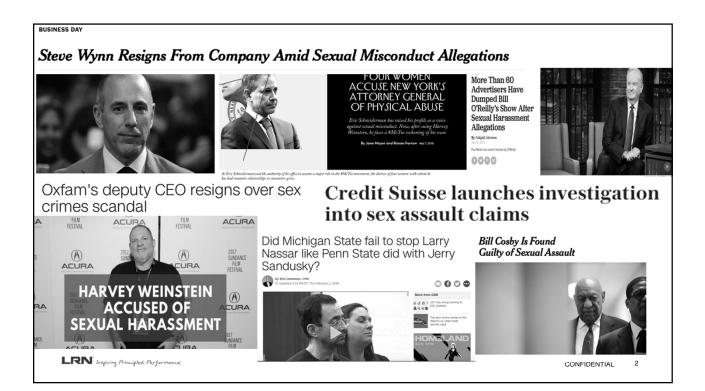

#AbuseofPower

#Complicit

Facebook said that within 24 hours of Harvey Weinstein Scandal, 4.7 million people around the world engaged in the #metoo conversation, with over 12m posts, comments, and reactions. Source: The Guardian October 2017