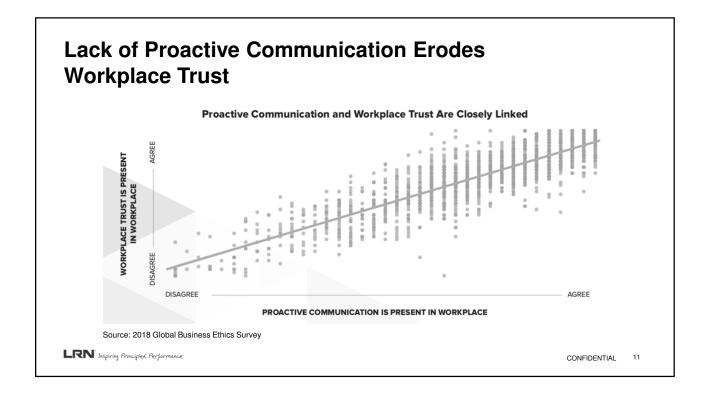

| Profits and stock price increase             | 60         |
|                                                                                                               |                                              |            |





## #HashtagActivism — Turning Whispers Into Shouts and Fighting Stigma With Story

#MeToo

#AskMoreofHim

#MentorHer

#TimesUp

#SilenceBreakers

#YesAllWomen

#NotAllMen

#AbuseofPower

#Complicit

Facebook said that within 24 hours of Harvey Weinstein Scandal, 4.7 million people around the world engaged in the #metoo conversation, with over 12m posts, comments, and reactions. Source: The Guardian October 2017

LRN<sup>®</sup> Inspiring Principled Performance

CONFIDENTIAL 6





##