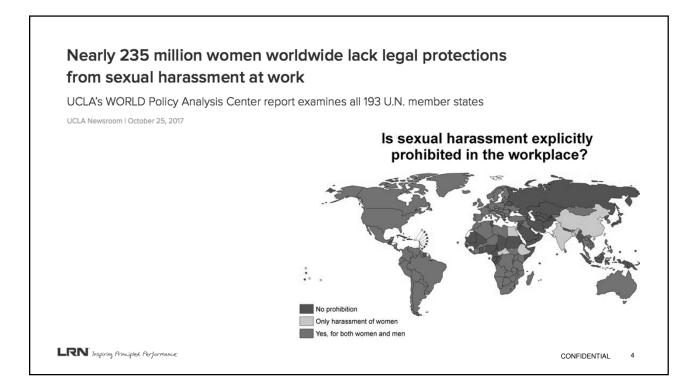

| Their company is trusted                     | 69         |
|                                                                                                               | Their products and services are high quality | 68         |
|                                                                                                               | Business decisions<br>reflect company values | 64         |
|                                                                                                               | Profits and stock price increase             | 60         |
|                                                                                                               |                                              |            |





## #HashtagActivism — Turning Whispers Into Shouts and Fighting Stigma With Story

#MeToo

#AskMoreofHim

#MentorHer

#TimesUp

#SilenceBreakers

#YesAllWomen

#NotAllMen

#AbuseofPower

#Complicit

Facebook said that within 24 hours of Harvey Weinstein Scandal, 4.7 million people around the world engaged in the #metoo conversation, with over 12m posts, comments, and reactions. Source: The Guardian October 2017

LRN<sup>®</sup> Inspiring Principled Performance

CONFIDENTIAL 6





##