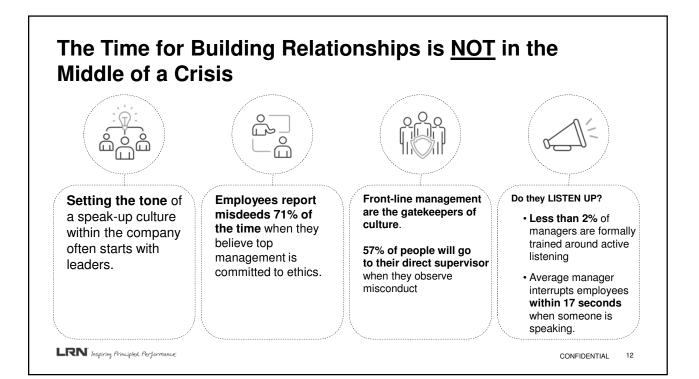

| Profits and stock price increase             | 60         |
|                                                                                                               |                                              |            |





## #HashtagActivism — Turning Whispers Into Shouts and Fighting Stigma With Story

#MeToo

#AskMoreofHim

#MentorHer

#TimesUp

#SilenceBreakers

#YesAllWomen

#NotAllMen

#AbuseofPower

#Complicit

Facebook said that within 24 hours of Harvey Weinstein Scandal, 4.7 million people around the world engaged in the #metoo conversation, with over 12m posts, comments, and reactions. Source: The Guardian October 2017

LRN<sup>®</sup> Inspiring Principled Performance

CONFIDENTIAL 6





##