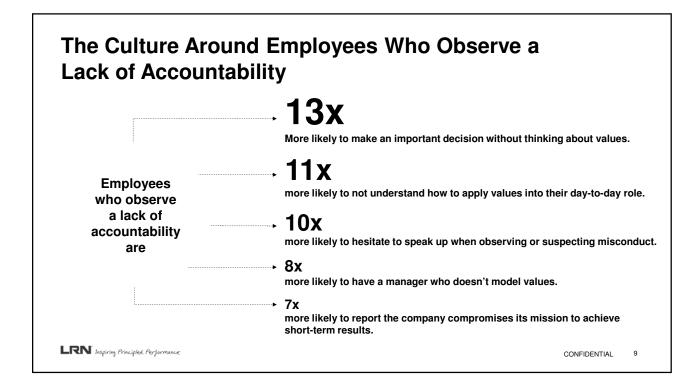

| Profits and stock price increase             | 60         |
|                                                                                                               |                                              |            |





## #HashtagActivism — Turning Whispers Into Shouts and Fighting Stigma With Story

#MeToo

#AskMoreofHim

#MentorHer

#TimesUp

#SilenceBreakers

#YesAllWomen

#NotAllMen

#AbuseofPower

#Complicit

Facebook said that within 24 hours of Harvey Weinstein Scandal, 4.7 million people around the world engaged in the #metoo conversation, with over 12m posts, comments, and reactions. Source: The Guardian October 2017

LRN<sup>®</sup> Inspiring Principled Performance

CONFIDENTIAL 6





##