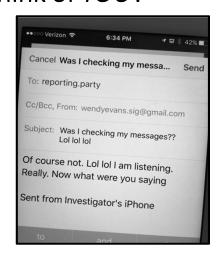

## Wait a minute...what did Jeff think of YOU?

- Jeff could tell I bought his story--hook, line and sinker. I'm all in! That Becca...
- He thought I looked bored. He was right. Yes, I've heard it all before.
- Well...I think he caught me checking my phone during the interview...maybe...
- He could tell I was an engaged professional who actively listened to his concerns