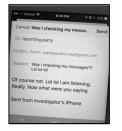

### Intake --- Jeff

What did you think of Jeff? Did he seem credible? What did he allege? Did he name any witnesses? What's next?

LOCKHEED MARTIN

## Wait a minute...what did Jeff think of YOU?

- Jeff could tell I bought his story--hook, line and sinker. I'm all in! That Becca...
- He thought I looked bored. He was right. Yes, I've heard it all before.
- Well...I think he caught me checking my phone during the interview...maybe...
- He could tell I was an engaged professional who actively listened to his concerns