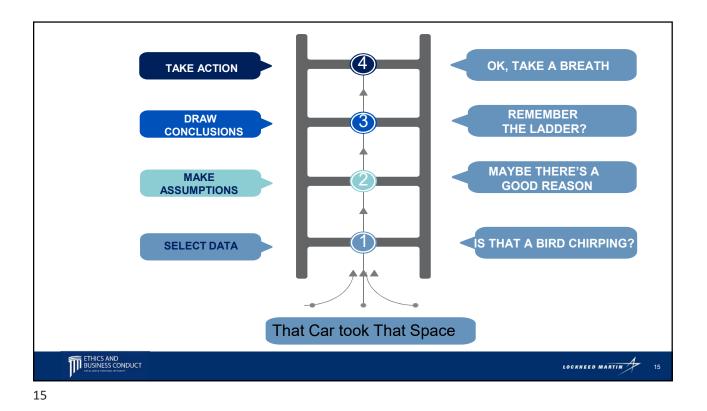

ETHICS AND BUSINESS CONDUCT

LOCKHEED MARTIN

LOCKHEED MARTIN 14

| WHO'S REALLY HONEST                                                                                                                                                                                                                                                                                                                                                                                                                                                                                                                                                                                                                                                                                                                                                                                                                                                                                                                                                                                                                                                                                                                                                                                                                                                                                                                                                                                                                      | ANYHOW                                                                                                     | /?            |                                                                                                             |                          |
|------------------------------------------------------------------------------------------------------------------------------------------------------------------------------------------------------------------------------------------------------------------------------------------------------------------------------------------------------------------------------------------------------------------------------------------------------------------------------------------------------------------------------------------------------------------------------------------------------------------------------------------------------------------------------------------------------------------------------------------------------------------------------------------------------------------------------------------------------------------------------------------------------------------------------------------------------------------------------------------------------------------------------------------------------------------------------------------------------------------------------------------------------------------------------------------------------------------------------------------------------------------------------------------------------------------------------------------------------------------------------------------------------------------------------------------|------------------------------------------------------------------------------------------------------------|---------------|-------------------------------------------------------------------------------------------------------------|--------------------------|
|                                                                                                                                                                                                                                                                                                                                                                                                                                                                                                                                                                                                                                                                                                                                                                                                                                                                                                                                                                                                                                                                                                                                                                                                                                                                                                                                                                                                                                          |                                                                                                            | • •           | Visit us online at: www.att.com                                                                             |                          |
|                                                                                                                                                                                                                                                                                                                                                                                                                                                                                                                                                                                                                                                                                                                                                                                                                                                                                                                                                                                                                                                                                                                                                                                                                                                                                                                                                                                                                                          |                                                                                                            |               |                                                                                                             |                          |
|                                                                                                                                                                                                                                                                                                                                                                                                                                                                                                                                                                                                                                                                                                                                                                                                                                                                                                                                                                                                                                                                                                                                                                                                                                                                                                                                                                                                                                          | 240 205-3418                                                                                               | 7             | Other Charges and Credits - Continued                                                                       |                          |
|                                                                                                                                                                                                                                                                                                                                                                                                                                                                                                                                                                                                                                                                                                                                                                                                                                                                                                                                                                                                                                                                                                                                                                                                                                                                                                                                                                                                                                          | DAVID GEBLER                                                                                               | 1             | Government Fees and Taxes<br>7 MD State Sales Tax - Telecom                                                 | 2.35                     |
|                                                                                                                                                                                                                                                                                                                                                                                                                                                                                                                                                                                                                                                                                                                                                                                                                                                                                                                                                                                                                                                                                                                                                                                                                                                                                                                                                                                                                                          | Other Charges and Credits                                                                                  |               | 1. The same sector tax - telecom                                                                            |                          |
|                                                                                                                                                                                                                                                                                                                                                                                                                                                                                                                                                                                                                                                                                                                                                                                                                                                                                                                                                                                                                                                                                                                                                                                                                                                                                                                                                                                                                                          | Surcharges and Other Fees                                                                                  |               | Total Other Charges & Credits                                                                               | 11.63                    |
|                                                                                                                                                                                                                                                                                                                                                                                                                                                                                                                                                                                                                                                                                                                                                                                                                                                                                                                                                                                                                                                                                                                                                                                                                                                                                                                                                                                                                                          | 2. Administrative Fee                                                                                      | 1.99          | Total for 617 365-2740                                                                                      | 41.63                    |
|                                                                                                                                                                                                                                                                                                                                                                                                                                                                                                                                                                                                                                                                                                                                                                                                                                                                                                                                                                                                                                                                                                                                                                                                                                                                                                                                                                                                                                          | 3. Federal Universal Service Charge<br>4. Recoupment of Montgomery County Charge                           | 0.47          | 101al 101 61/ 363-2/40                                                                                      | 41.63                    |
|                                                                                                                                                                                                                                                                                                                                                                                                                                                                                                                                                                                                                                                                                                                                                                                                                                                                                                                                                                                                                                                                                                                                                                                                                                                                                                                                                                                                                                          | <ol> <li>Regulatory Cost Recovery Charge</li> </ol>                                                        | 1.25          |                                                                                                             |                          |
|                                                                                                                                                                                                                                                                                                                                                                                                                                                                                                                                                                                                                                                                                                                                                                                                                                                                                                                                                                                                                                                                                                                                                                                                                                                                                                                                                                                                                                          | Total Surcharges and Other Fees                                                                            | 7.21          | 617 413-3434                                                                                                | 0                        |
|                                                                                                                                                                                                                                                                                                                                                                                                                                                                                                                                                                                                                                                                                                                                                                                                                                                                                                                                                                                                                                                                                                                                                                                                                                                                                                                                                                                                                                          | Government Fees and Taxes                                                                                  |               | 617 413-3434     DAVID GEBLER                                                                               | 9                        |
|                                                                                                                                                                                                                                                                                                                                                                                                                                                                                                                                                                                                                                                                                                                                                                                                                                                                                                                                                                                                                                                                                                                                                                                                                                                                                                                                                                                                                                          | 6. 9-1-1 Service Fee                                                                                       | 0.75          |                                                                                                             | Concernant of the second |
| The second s | 7. 9-1-1 State Fee                                                                                         | 0.25          | International Roaming - Expanded - Includes interr<br>roaming outside the U.S. and international long dista |                          |
|                                                                                                                                                                                                                                                                                                                                                                                                                                                                                                                                                                                                                                                                                                                                                                                                                                                                                                                                                                                                                                                                                                                                                                                                                                                                                                                                                                                                                                          | 8. MD State Sales Tax - Telecom                                                                            | 0.43          | from the U.S. at standard, pay-per-use international                                                        |                          |
|                                                                                                                                                                                                                                                                                                                                                                                                                                                                                                                                                                                                                                                                                                                                                                                                                                                                                                                                                                                                                                                                                                                                                                                                                                                                                                                                                                                                                                          | 9. MD Universal Service Fee<br>Total Government Fees and Taxes                                             | 0.05          | See rates at www.att.com/global.                                                                            |                          |
|                                                                                                                                                                                                                                                                                                                                                                                                                                                                                                                                                                                                                                                                                                                                                                                                                                                                                                                                                                                                                                                                                                                                                                                                                                                                                                                                                                                                                                          |                                                                                                            |               | Mobile Insurance Premium - Includes Coverage for                                                            | lass                     |
|                                                                                                                                                                                                                                                                                                                                                                                                                                                                                                                                                                                                                                                                                                                                                                                                                                                                                                                                                                                                                                                                                                                                                                                                                                                                                                                                                                                                                                          | Total Other Charges & Credits                                                                              | 8.69          | theft, accidental damage, liquid damage, and out-of-                                                        |                          |
|                                                                                                                                                                                                                                                                                                                                                                                                                                                                                                                                                                                                                                                                                                                                                                                                                                                                                                                                                                                                                                                                                                                                                                                                                                                                                                                                                                                                                                          | Total for 240 205-3418                                                                                     | 18.69         | mailunction.                                                                                                |                          |
|                                                                                                                                                                                                                                                                                                                                                                                                                                                                                                                                                                                                                                                                                                                                                                                                                                                                                                                                                                                                                                                                                                                                                                                                                                                                                                                                                                                                                                          |                                                                                                            |               | Monthly Charges - Jan 16 thru Feb 15                                                                        |                          |
|                                                                                                                                                                                                                                                                                                                                                                                                                                                                                                                                                                                                                                                                                                                                                                                                                                                                                                                                                                                                                                                                                                                                                                                                                                                                                                                                                                                                                                          | 617 365-2740                                                                                               |               | 1. AT&T Unlimited Plus Enhanced Multi Line                                                                  | 110.00                   |
|                                                                                                                                                                                                                                                                                                                                                                                                                                                                                                                                                                                                                                                                                                                                                                                                                                                                                                                                                                                                                                                                                                                                                                                                                                                                                                                                                                                                                                          | 617 365-2740     AVISHAI GEBLER                                                                            | 9             | 2. Discount for 4+ Phones<br>3. Discount for unlimited multi-line w AutoPay &                               | 20.00CR<br>20.00CR       |
|                                                                                                                                                                                                                                                                                                                                                                                                                                                                                                                                                                                                                                                                                                                                                                                                                                                                                                                                                                                                                                                                                                                                                                                                                                                                                                                                                                                                                                          | all second a second second and a second                                                                    | Second Second | Paperless Bill                                                                                              | 20.000                   |
|                                                                                                                                                                                                                                                                                                                                                                                                                                                                                                                                                                                                                                                                                                                                                                                                                                                                                                                                                                                                                                                                                                                                                                                                                                                                                                                                                                                                                                          | International Roaming - Expanded - Includes inten<br>roaming outside the U.S. and international long dist. |               | 4. Access for iPhone 4G LTE w/ VVM                                                                          | 30.00                    |
|                                                                                                                                                                                                                                                                                                                                                                                                                                                                                                                                                                                                                                                                                                                                                                                                                                                                                                                                                                                                                                                                                                                                                                                                                                                                                                                                                                                                                                          | from the U.S. at standard, pay-per-use international                                                       |               | 5. International Roaming - Expanded<br>6. Mobile Insurance Premium                                          | 0.00                     |
|                                                                                                                                                                                                                                                                                                                                                                                                                                                                                                                                                                                                                                                                                                                                                                                                                                                                                                                                                                                                                                                                                                                                                                                                                                                                                                                                                                                                                                          | See rates at www.att.com/global.                                                                           |               | 5. Mobile Insurance Premium<br>7. See News You Can Use                                                      | 0.00                     |
|                                                                                                                                                                                                                                                                                                                                                                                                                                                                                                                                                                                                                                                                                                                                                                                                                                                                                                                                                                                                                                                                                                                                                                                                                                                                                                                                                                                                                                          |                                                                                                            |               | Total Monthly Charges                                                                                       | 108.99                   |
|                                                                                                                                                                                                                                                                                                                                                                                                                                                                                                                                                                                                                                                                                                                                                                                                                                                                                                                                                                                                                                                                                                                                                                                                                                                                                                                                                                                                                                          | Monthly Charges - Jan 16 thru Feb 15                                                                       |               |                                                                                                             | the second of            |
| the second se                                                                                                                                                                                                                                                                                                                                                                                                                                                                                                                                                                                                                                                                                                                                                                                                                                                                                                                                                                                                                                                                                                                                                                                                                                                                                                                          | 1. Access for iPhone 46 LTE w/ VVH                                                                         | 30.00         | Other Charges and Credits                                                                                   |                          |
|                                                                                                                                                                                                                                                                                                                                                                                                                                                                                                                                                                                                                                                                                                                                                                                                                                                                                                                                                                                                                                                                                                                                                                                                                                                                                                                                                                                                                                          | 2. International Roaming - Expanded<br>Total Monthly Charges                                               | 0.00          | Voice Usage Summary                                                                                         |                          |
|                                                                                                                                                                                                                                                                                                                                                                                                                                                                                                                                                                                                                                                                                                                                                                                                                                                                                                                                                                                                                                                                                                                                                                                                                                                                                                                                                                                                                                          | total risining charges                                                                                     | 55.00         | Call over Wi-Fi<br>Minutes Used 83                                                                          | 2                        |
|                                                                                                                                                                                                                                                                                                                                                                                                                                                                                                                                                                                                                                                                                                                                                                                                                                                                                                                                                                                                                                                                                                                                                                                                                                                                                                                                                                                                                                          | Other Charges and Credits                                                                                  |               | Minutes Used 83                                                                                             | 8                        |
|                                                                                                                                                                                                                                                                                                                                                                                                                                                                                                                                                                                                                                                                                                                                                                                                                                                                                                                                                                                                                                                                                                                                                                                                                                                                                                                                                                                                                                          | Surcharges and Other Fees                                                                                  |               | Surcharges and Other Fees                                                                                   |                          |
|                                                                                                                                                                                                                                                                                                                                                                                                                                                                                                                                                                                                                                                                                                                                                                                                                                                                                                                                                                                                                                                                                                                                                                                                                                                                                                                                                                                                                                          | 3. Administrative Fee                                                                                      | 1.99          | B. Administrative Fee                                                                                       | 1.99                     |
|                                                                                                                                                                                                                                                                                                                                                                                                                                                                                                                                                                                                                                                                                                                                                                                                                                                                                                                                                                                                                                                                                                                                                                                                                                                                                                                                                                                                                                          | 4. Federal Universal Service Charge                                                                        | 2.54          | 9. Federal Universal Service Charge<br>10. Recoupment of Montgomery County Charge                           | 2.81                     |
|                                                                                                                                                                                                                                                                                                                                                                                                                                                                                                                                                                                                                                                                                                                                                                                                                                                                                                                                                                                                                                                                                                                                                                                                                                                                                                                                                                                                                                          | 5. Recoupment of Montgomery County Charge<br>6. Regulatory Cost Recovery Charge                            | 3.50          | 11. Regulatory Cost Recovery Charge                                                                         | 1.25                     |
|                                                                                                                                                                                                                                                                                                                                                                                                                                                                                                                                                                                                                                                                                                                                                                                                                                                                                                                                                                                                                                                                                                                                                                                                                                                                                                                                                                                                                                          | Total Surcharges and Other Fees                                                                            | 9.28          | Total Surcharges and Other Fees                                                                             | 9.55                     |
|                                                                                                                                                                                                                                                                                                                                                                                                                                                                                                                                                                                                                                                                                                                                                                                                                                                                                                                                                                                                                                                                                                                                                                                                                                                                                                                                                                                                                                          |                                                                                                            |               | LOCKHEED MARTIN                                                                                             | ₽ <sub>24</sub>          |