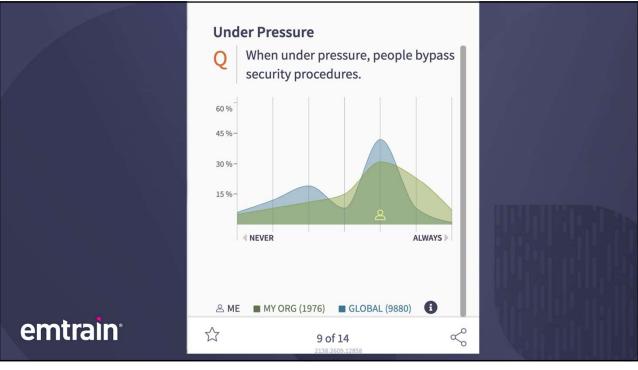

#### **Conspiracy of Silence**

We use video scenes to create situational judgment tests

You don't have to read studies to understand the impact of trust at work.

Trust - or the lack of trust - shows up in all sorts of ways in an organization.

Ever seen this kind of awkward moment?