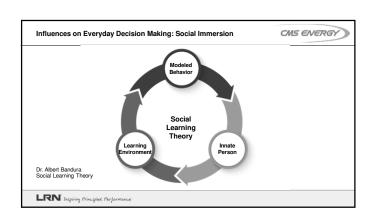

## Accountability starts with Leaders: Develop the Front-Line Setting the tone of a speak-up culture within the company often starts with leaders. Employees report misdeeds 71% of the time when they believe top management is committed to ethics. Front-line management are the gatekeepers of culture. They are in the most INFLUENTIAL position to toster an environment for employees to raise concerns and speak out. 57% of people will go to their direct supervisor when they observe misconduct Do they LISTEN UP? Less than 2% of managers are formally trained around active listening Average manager interrupts employees within 17 seconds when someone is speaking.