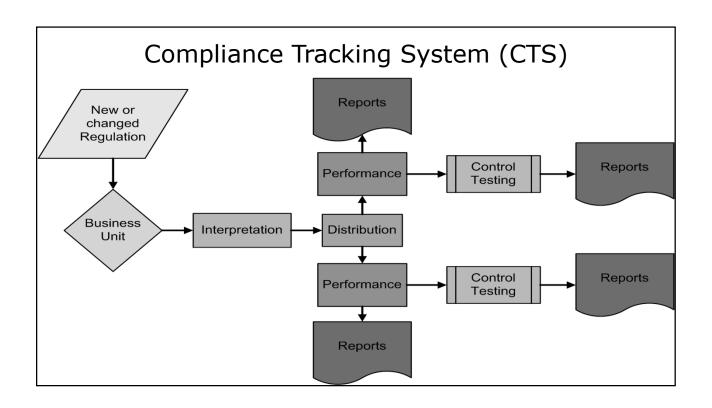

| Basic          | Evolving | Established | Advanced | Leading Pr |
| Regulatory compliance and integrity foundation |                |          |             |          |            |
| Regulatory compliance governance and oversight |                |          |             |          |            |
| Regulations                                    |                |          |             |          |            |
| Company Controls                               |                |          |             |          |            |
| Performance and Compliance                     |                |          |             |          |            |

## Forum surfaced concerns and confidences



## **Compliance Leaders selected in business units**