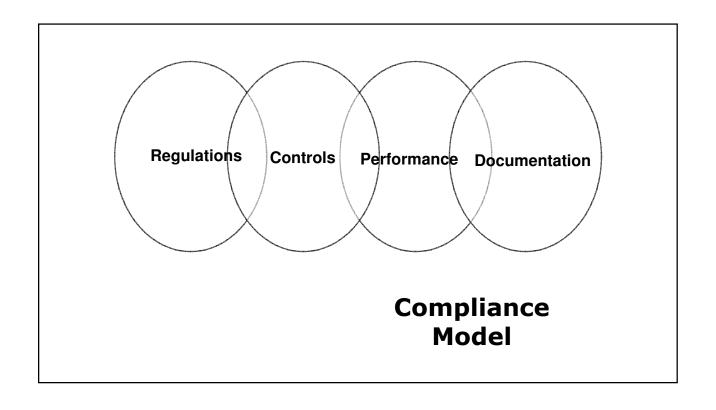

| Compliance Infrastructure Category             | Maturity Index |          |             |          |            |
|------------------------------------------------|----------------|----------|-------------|----------|------------|
|                                                | Basic          | Evolving | Established | Advanced | Leading Pr |
| Regulatory compliance and integrity foundation |                |          |             |          |            |
| Regulatory compliance governance and oversight |                |          |             |          |            |
| Regulations                                    |                |          |             |          |            |
| Company Controls                               |                |          |             |          |            |
| Performance and Compliance                     |                |          |             |          |            |