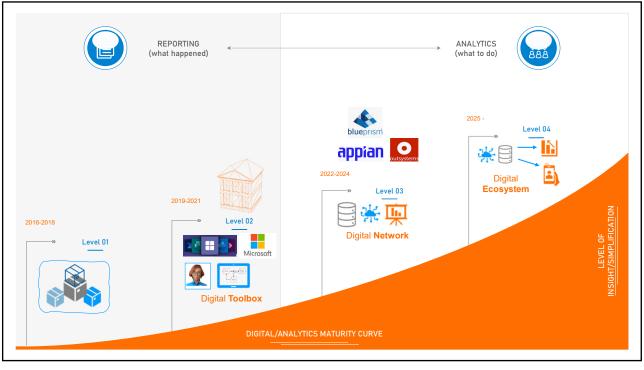

## WELCOME TO THE COMPLIANCE HOUSE

- Global Compliance Program monitoring tool across +350 legal entities globally.
- A dashboard, self-assessment and remediation plan tool created on the Microsoft Power BI platform.
- Connects the 4 compliance programs in one place and contains all key elements required for each.
- Provides an overview and insight into the compliance activities.
   Collected and presented in a smart way using data and analytics
  - Rolled up through reporting lines
- Provides insight for management, internal audit, external audit and Board reporting.