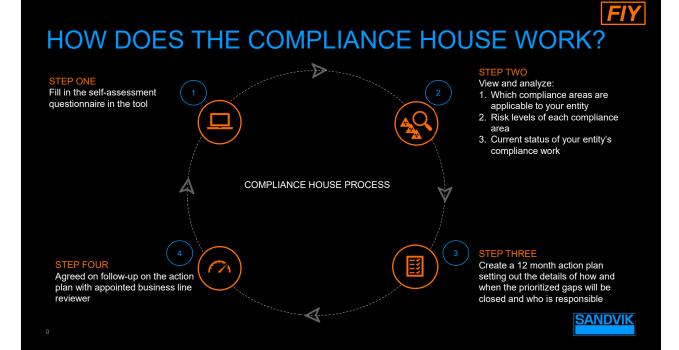

## WELCOME TO THE COMPLIANCE HOUSE

- Global Compliance Program monitoring tool across +350 legal entities globally.
- A dashboard, self-assessment and remediation plan tool created on the Microsoft Power BI platform.
- Connects the 4 compliance programs in one place and contains all key elements required for each.
- Provides an overview and insight into the compliance activities.
   Collected and presented in a smart way using data and analytics
  - Rolled up through reporting lines
- Provides insight for management, internal audit, external audit and Board reporting.