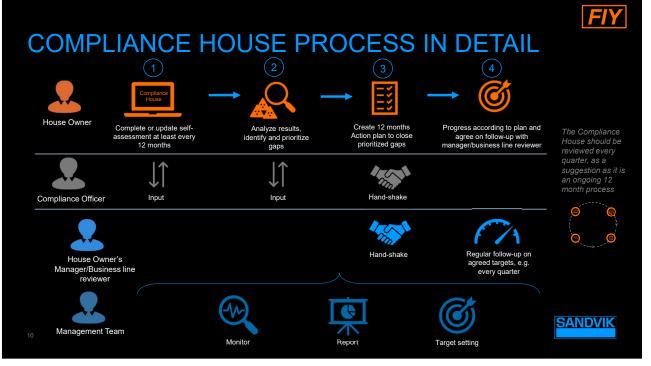

## WELCOME TO THE COMPLIANCE HOUSE

- Global Compliance Program monitoring tool across +350 legal entities globally.
- A dashboard, self-assessment and remediation plan tool created on the Microsoft Power BI platform.
- Connects the 4 compliance programs in one place and contains all key elements required for each.
- Provides an overview and insight into the compliance activities.
   Collected and presented in a smart way using data and analytics
  - Rolled up through reporting lines
- Provides insight for management, internal audit, external audit and Board reporting.