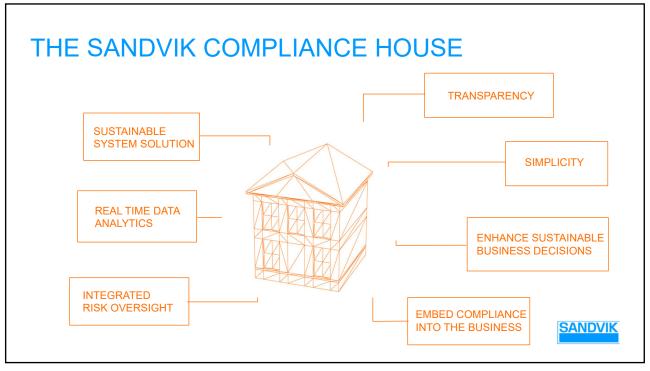

## WELCOME TO THE COMPLIANCE HOUSE

- Global Compliance Program monitoring tool across +350 legal entities globally.
- A dashboard, self-assessment and remediation plan tool created on the Microsoft Power BI platform.
- Connects the 4 compliance programs in one place and contains all key elements required for each.
- Provides an overview and insight into the compliance activities.
   Collected and presented in a smart way using data and analytics
  - Rolled up through reporting lines
- Provides insight for management, internal audit, external audit and Board reporting.