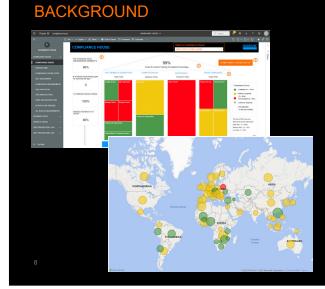

## WELCOME TO THE COMPLIANCE HOUSE

- Global Compliance Program monitoring tool across +350 legal entities globally.
- A dashboard, self-assessment and remediation plan tool created on the Microsoft Power BI platform.
- Connects the 4 compliance programs in one place and contains all key elements required for each.
- Provides an overview and insight into the compliance activities.
   Collected and presented in a smart way using data and analytics
  - Rolled up through reporting lines
- Provides insight for management, internal audit, external audit and Board reporting.