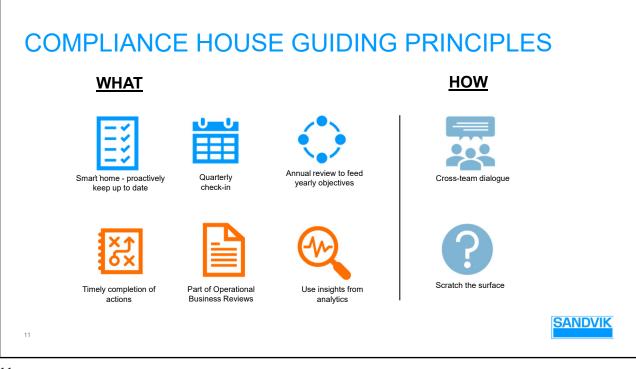

## WELCOME TO THE COMPLIANCE HOUSE

- Global Compliance Program monitoring tool across +350 legal entities globally.
- A dashboard, self-assessment and remediation plan tool created on the Microsoft Power BI platform.
- Connects the 4 compliance programs in one place and contains all key elements required for each.
- Provides an overview and insight into the compliance activities.
   Collected and presented in a smart way using data and analytics
  - Rolled up through reporting lines
- Provides insight for management, internal audit, external audit and Board reporting.