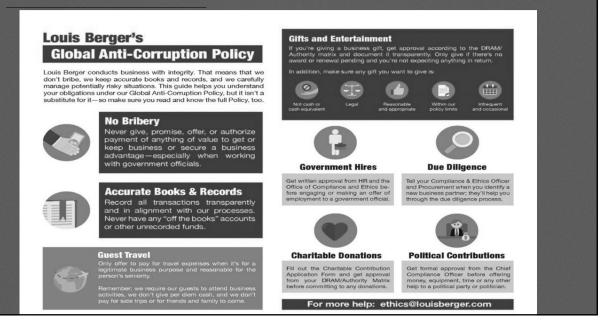

14.04% | 51.13%  | 31.68%  |
| Austria                 | 0.07% | 0.45%  | 7.22%  | 50.33%  | 41.93%  |
| Italy                   | 0.05% | 0.64%  | 8.39%  | 52.15%  | 38.78%  |
| Spain                   | 0.00% | 0.16%  | 2.81%  | 35.12%  | 61.92%  |
| Russian Federation      | 0.11% | 0.53%  | 6.68%  | 50.80%  | 41.87%  |
| Slovenia                | 0.00% | 0.83%  | 9.35%  | 53.12%  | 36.70%  |
| Canada                  | 0.00% | 0.29%  | 5.07%  | 45.30%  | 49.35%  |
| Turkey                  | 0.22% | 0.95%  | 7.00%  | 46.06%  | 45.77%  |
| United Kingdom          | 0.15% | 0.07%  | 4.76%  | 40. 77% | 54.24%  |
| Egypt                   | 1.16% | 8.15%  | 20.95% | 43.14%  | 26.60%  |
| Grand Total             | 0.18% | 1.13%  | 7.65%  | 45.15%  | 45.89%  |











## ANTI-CORRUPTION