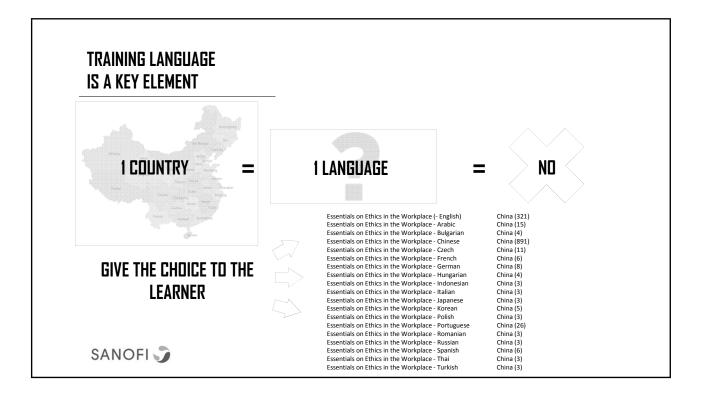

| MARKETS LIKE<br>Numbers |       |        |        |         |         |
|-------------------------|-------|--------|--------|---------|---------|
| Country                 | 0-20% | 21-40% | 41-60% | 61-80%  | 81-100% |
| China                   | 0.17% | 1.39%  | 6.33%  | 40.59%  | 51.53%  |
| Germany                 | 0.03% | 0.39%  | 4.86%  | 44.54%  | 50.18%  |
| Japan                   | 0.06% | 0.88%  | 15.98% | 50.88%  | 35.57%  |
| India                   | 0.34% | 2.81%  | 14.04% | 51.13%  | 31.68%  |
| Austria                 | 0.07% | 0.45%  | 7.22%  | 50.33%  | 41.93%  |
| Italy                   | 0.05% | 0.64%  | 8.39%  | 52.15%  | 38.78%  |
| Spain                   | 0.00% | 0.16%  | 2.81%  | 35.12%  | 61.92%  |
| Russian Federation      | 0.11% | 0.