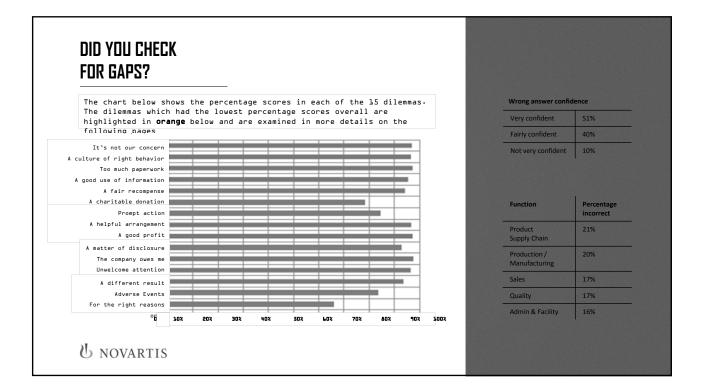

| MARKETS LIKE<br>Numbers |       |        |        |         |         |
|-------------------------|-------|--------|--------|---------|---------|
| Country                 | 0-20% | 21-40% | 41-60% | 61-80%  | 81-100% |
| China                   | 0.17% | 1.39%  | 6.33%  | 40.59%  | 51.53%  |
| Germany                 | 0.03% | 0.39%  | 4.86%  | 44.54%  | 50.18%  |
| Japan                   | 0.06% | 0.88%  | 15.98% | 50.88%  | 35.57%  |
| India                   | 0.34% | 2.81%  | 14.04% | 51.13%  | 31.68%  |
| Austria                 | 0.07% | 0.45%  | 7.22%  | 50.33%  | 41.93%  |
| Italy                   | 0.05% | 0.64%  | 8.39%  | 52.15%  | 38.78%  |
| Spain                   | 0.00% | 0.16%  | 2.81%  | 35.12%  | 61.92%  |
| Russian Federation      | 0.11% | 0.53%  | 6.68%  | 50.8