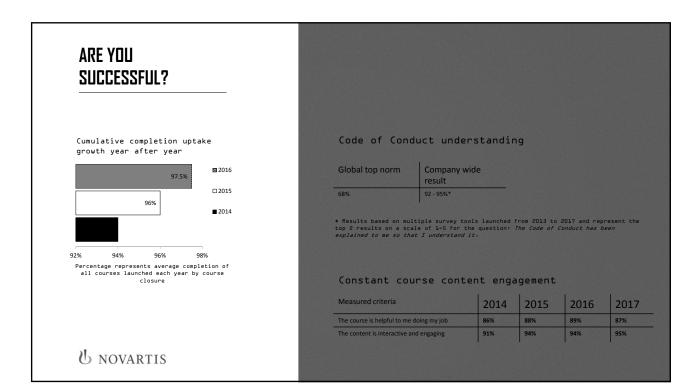

| MARKETS LIKE<br>Numbers |       |        |        |         |         |
|-------------------------|-------|--------|--------|---------|---------|
| Country                 | 0-20% | 21-40% | 41-60% | 61-80%  | 81-100% |
| China                   | 0.17% | 1.39%  | 6.33%  | 40.59%  | 51.53%  |
| Germany                 | 0.03% | 0.39%  | 4.86%  | 44.54%  | 50.18%  |
| Japan                   | 0.06% | 0.88%  | 15.98% | 50.88%  | 35.57%  |
| India                   | 0.34% | 2.81%  | 14.04% | 51.13%  | 31.68%  |
| Austria                 | 0.07% | 0.45%  | 7.22%  | 50.33%  | 41.93%  |
| Italy                   | 0.05% | 0.64%  | 8.39%  | 52.15%  | 38.78%  |
| Spain                   | 0.00% | 0.16%  | 2.81%  | 35.12%  | 61.92%  |
| Russian Federation      | 0.11% | 0.53%  | 6.68%  |