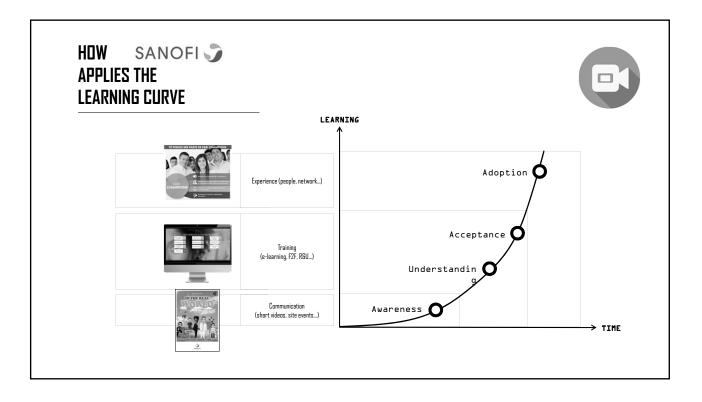

| MARKETS LIKE<br>Numbers |       |        |        |         |         |
|-------------------------|-------|--------|--------|---------|---------|
| Country                 | 0-20% | 21-40% | 41-60% | 61-80%  | 81-100% |
| China                   | 0.17% | 1.39%  | 6.33%  | 40.59%  | 51.53%  |
| Germany                 | 0.03% | 0.39%  | 4.86%  | 44.54%  | 50.18%  |
| Japan                   | 0.06% | 0.88%  | 15.98% | 50.88%  | 35.57%  |
| India                   | 0.34% | 2.81%  | 14.04% | 51.13%  | 31.68%  |
| Austria                 | 0.07% | 0.45%  | 7.22%  | 50.33%  | 41.93%  |
| Italy                   | 0.05% | 0.64%  | 8.39%  | 52.15%  | 38.78%  |
| Spain                   | 0.00% | 0.16%  | 2.81%  | 35.12%  | 61.92%  |
| Russian Federation      |