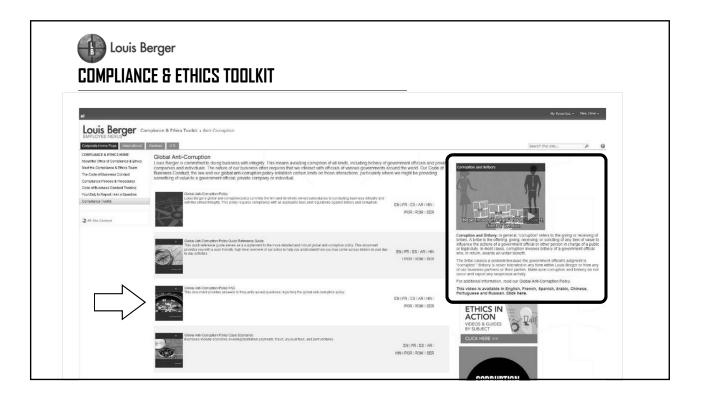

| MARKETS LIKE<br>Numbers |       |        |        |         |         |
|-------------------------|-------|--------|--------|---------|---------|
| Country                 | 0-20% | 21-40% | 41-60% | 61-80%  | 81-100% |
| China                   | 0.17% | 1.39%  | 6.33%  | 40.59%  | 51.53%  |
| Germany                 | 0.03% | 0.39%  | 4.86%  | 44.54%  | 50.18%  |
| Japan                   | 0.06% | 0.88%  | 15.98% | 50.88%  | 35.57%  |
| India                   | 0.34% | 2.81%  | 14.04% | 51.13%  | 31.68%  |
| Austria                 | 0.07% | 0.45%  | 7.22%  | 50.33%  | 41.93%  |
| Italy                   | 0.05% | 0.64%  | 8.39%  | 52.15%  | 38.78%  |
| Spain                   | 0.00% | 0.16%  | 2.81%  | 35.12%  | 61.92%  |
| Russian Federation      | 0.11% | 0.53%