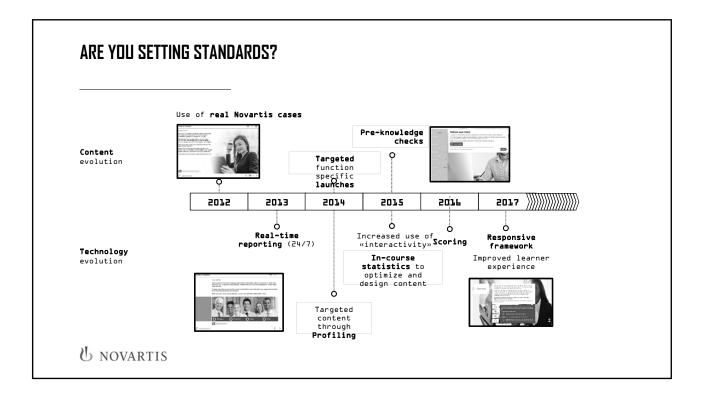

| MARKETS LIKE<br>Numbers |       |        |        |         |         |
|-------------------------|-------|--------|--------|---------|---------|
| Country                 | 0-20% | 21-40% | 41-60% | 61-80%  | 81-100% |
| China                   | 0.17% | 1.39%  | 6.33%  | 40.59%  | 51.53%  |
| Germany                 | 0.03% | 0.39%  | 4.86%  | 44.54%  | 50.18%  |
| Japan                   | 0.06% | 0.88%  | 15.98% | 50.88%  | 35.57%  |
| India                   | 0.34% | 2.81%  | 14.04% | 51.13%  | 31.68%  |
| Austria                 | 0.07% | 0.45%  | 7.22%  | 50.33%  | 41.93%  |
| Italy                   | 0.05% | 0.64%  | 8.39%  | 52.15%  | 38.78%  |
| Spain                   | 0.00% | 0.16%  | 2.81%  | 35.12%  | 61.92%  |
| Russian Federation      | 0.11%