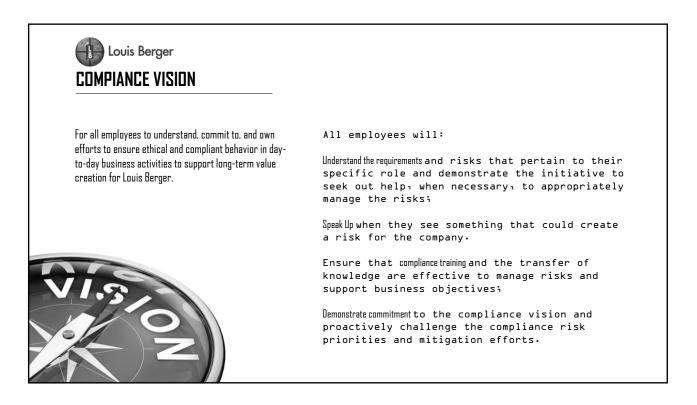

| MARKETS LIKE<br>Numbers |       |        |        |         |         |
|-------------------------|-------|--------|--------|---------|---------|
| Country                 | 0-20% | 21-40% | 41-60% | 61-80%  | 81-100% |
| China                   | 0.17% | 1.39%  | 6.33%  | 40.59%  | 51.53%  |
| Germany                 | 0.03% | 0.39%  | 4.86%  | 44.54%  | 50.18%  |
| Japan                   | 0.06% | 0.88%  | 15.98% | 50.88%  | 35.57%  |
| India                   | 0.34% | 2.81%  | 14.04% | 51.13%  | 31.68%  |
| Austria                 | 0.07% | 0.45%  | 7.22%  | 50.33%  | 41.93%  |
| Italy                   | 0.05% | 0.64%  | 8.39%  | 52.15%  | 38.78%  |
| Spain                   | 0.00% | 0.16%  | 2.81%  | 35.12%  | 61.92%  |
| Russian Federation