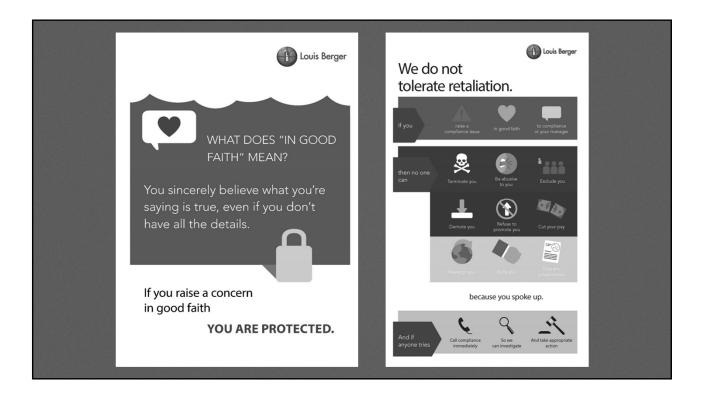

| 0.34% | 2.81%  | 14.04% | 51.13%  | 31.68%  |
| Austria                 | 0.07% | 0.45%  | 7.22%  | 50.33%  | 41.93%  |
| Italy                   | 0.05% | 0.64%  | 8.39%  | 52.15%  | 38.78%  |
| Spain                   | 0.00% | 0.16%  | 2.81%  | 35.12%  | 61.92%  |
| Russian Federation      | 0.11% | 0.53%  | 6.68%  | 50.80%  | 41.87%  |
| Slovenia                | 0.00% | 0.83%  | 9.35%  | 53.12%  | 36.70%  |
| Canada                  | 0.00% | 0.29%  | 5.07%  | 45.30%  | 49.35%  |
| Turkey                  | 0.22% | 0.95%  | 7.00%  | 46.06%  | 45.77%  |
| United Kingdom          | 0.15% | 0.07%  | 4.76%  | 40. 77% | 54.24%  |
| Egypt                   | 1.16% | 8.15%  | 20.95% | 43.14%  | 26.60%  |
| Grand Total             | 0.18% | 1.13%  | 7.65%  | 45.15%  | 45.89%  |











## ANTI-CORRUPTION