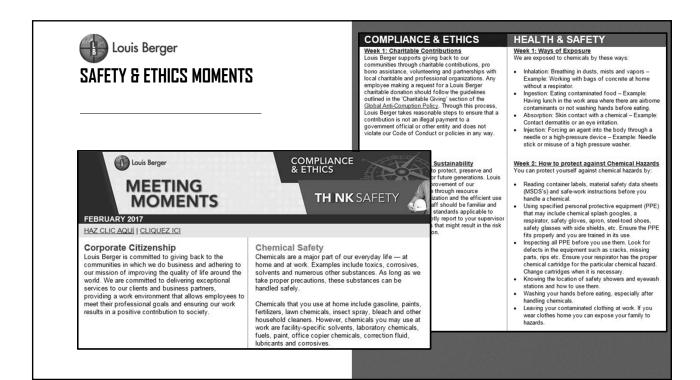

| MARKETS LIKE<br>Numbers |       |        |        |         |         |
|-------------------------|-------|--------|--------|---------|---------|
| Country                 | 0-20% | 21-40% | 41-60% | 61-80%  | 81-100% |
| China                   | 0.17% | 1.39%  | 6.33%  | 40.59%  | 51.53%  |
| Germany                 | 0.03% | 0.39%  | 4.86%  | 44.54%  | 50.18%  |
| Japan                   | 0.06% | 0.88%  | 15.98% | 50.88%  | 35.57%  |
| India                   | 0.34% | 2.81%  | 14.04% | 51.13%  | 31.68%  |
| Austria                 | 0.07% | 0.45%  | 7.22%  | 50.33%  | 41.93%  |
| Italy                   | 0.05% | 0.64%  | 8.39%  | 52.15%  | 38.78%  |
| Spain                   | 0.00% | 0.16%  | 2.81%  | 35.12%  | 61.92%  |
| Russian Federation      | 0.11% | 0.53%  | 6