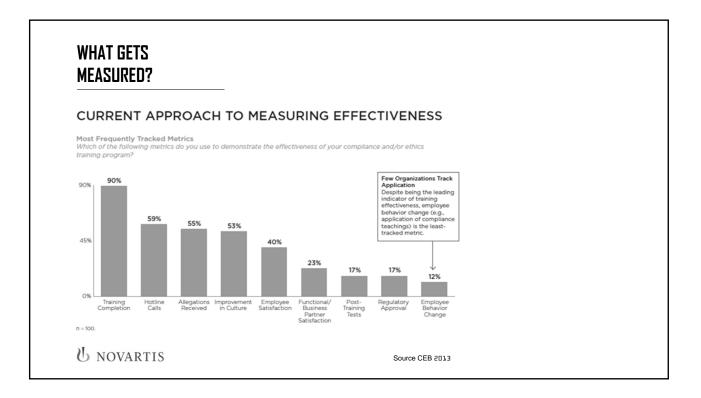

| MARKETS LIKE<br>Numbers |       |        |        |         |         |
|-------------------------|-------|--------|--------|---------|---------|
| Country                 | 0-20% | 21-40% | 41-60% | 61-80%  | 81-100% |
| China                   | 0.17% | 1.39%  | 6.33%  | 40.59%  | 51.53%  |
| Germany                 | 0.03% | 0.39%  | 4.86%  | 44.54%  | 50.18%  |
| Japan                   | 0.06% | 0.88%  | 15.98% | 50.88%  | 35.57%  |
| India                   | 0.34% | 2.81%  | 14.04% | 51.13%  | 31.68%  |
| Austria                 | 0.07% | 0.45%  | 7.22%  | 50.33%  | 41.93%  |
| Italy                   | 0.05% | 0.64%  | 8.39%  | 52.15%  | 38.78%  |
| Spain                   | 0.00% | 0.16%  | 2.81%  | 35.12%  | 61.92%  |
| Russian Federation      | 0.11% | 0.53%  | 6.68%  | 50