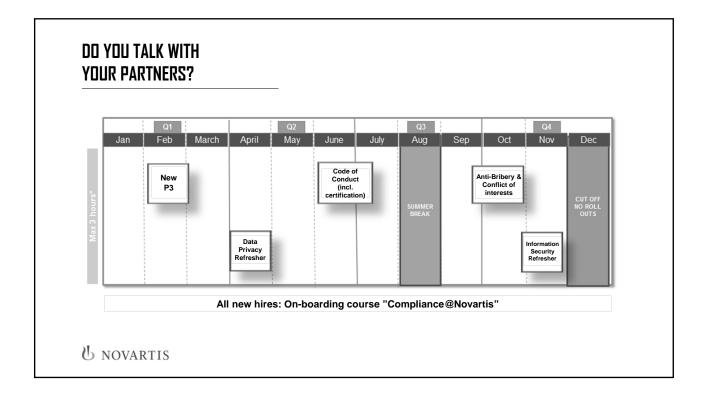

| MARKETS LIKE<br>Numbers |       |        |        |         |         |
|-------------------------|-------|--------|--------|---------|---------|
| Country                 | 0-20% | 21-40% | 41-60% | 61-80%  | 81-100% |
| China                   | 0.17% | 1.39%  | 6.33%  | 40.59%  | 51.53%  |
| Germany                 | 0.03% | 0.39%  | 4.86%  | 44.54%  | 50.18%  |
| Japan                   | 0.06% | 0.88%  | 15.98% | 50.88%  | 35.57%  |
| India                   | 0.34% | 2.81%  | 14.04% | 51.13%  | 31.68%  |
| Austria                 | 0.07% | 0.45%  | 7.22%  | 50.33%  | 41.93%  |
| Italy                   | 0.05% | 0.64%  | 8.39%  | 52.15%  | 38.78%  |
| Spain                   | 0.00% | 0.16%  | 2.81%  | 35.12%  | 61.92%  |
| Russian Federation