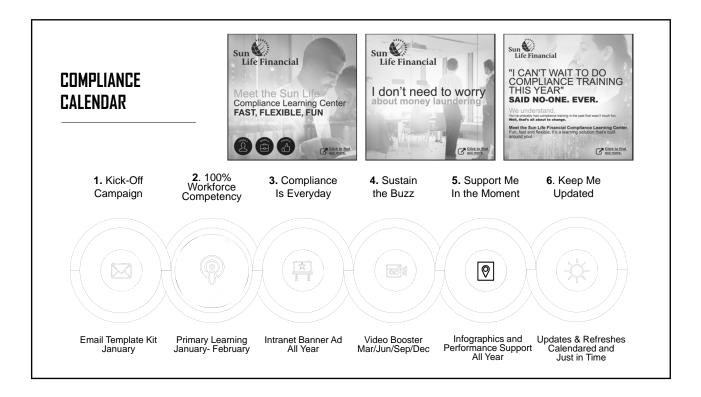

| MARKETS LIKE<br>Numbers |       |        |        |         |         |
|-------------------------|-------|--------|--------|---------|---------|
| Country                 | 0-20% | 21-40% | 41-60% | 61-80%  | 81-100% |
| China                   | 0.17% | 1.39%  | 6.33%  | 40.59%  | 51.53%  |
| Germany                 | 0.03% | 0.39%  | 4.86%  | 44.54%  | 50.18%  |
| Japan                   | 0.06% | 0.88%  | 15.98% | 50.88%  | 35.57%  |
| India                   | 0.34% | 2.81%  | 14.04% | 51.13%  | 31.68%  |
| Austria                 | 0.07% | 0.45%  | 7.22%  | 50.33%  | 41.93%  |
| Italy                   | 0.05% | 0.64%  | 8.39%  | 52.15%  | 38.78%  |
| Spain                   | 0.00% | 0.16%  | 2.81%  | 35.12%  | 61.92%  |
| Russian Federation      | 0.