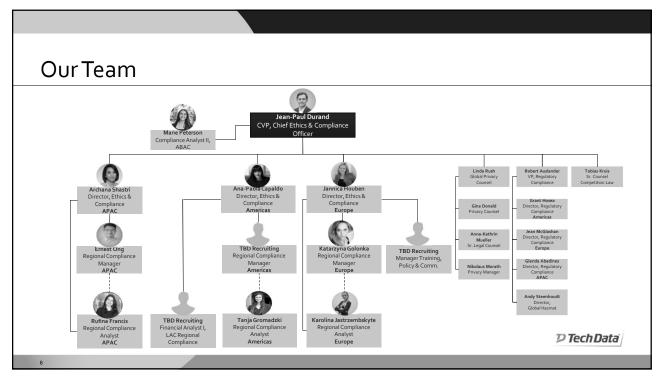

### AAY I

Jannica

Director, Ethics & Compliance Europe

### Ana-Paola (AP)

Director, Ethics & Compliance Americas

- ✓ Lawyer by training
- Worked at a large education company prior to Tech Data
- Leads the Ethics & Compliance program for Tech Data in the Americas
- ✓ Global Responsibility for the Company's Due Diligence Program
- ✓ Focuses her work on the FCPA, Internal Investigations, and other regulatory matters