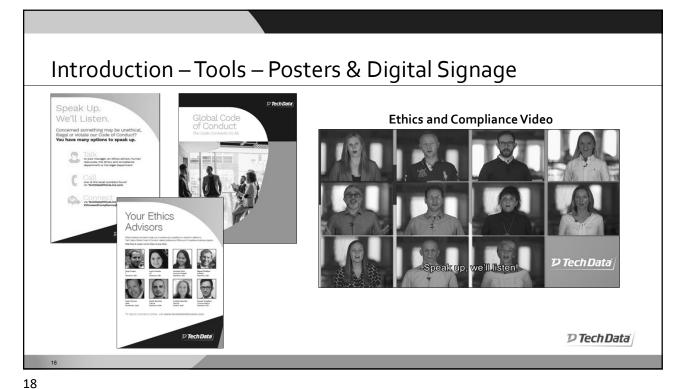

### Introduction – Tools – Ethics Advisors

- ➤ Ethics Advisors are appointed based on the recommendation of local management and the Ethics and Compliance Department.
- > The EA is a point of contact for employees.
- EAs are involved in ongoing training initiatives, supporting the administration of Program and facilitating associated communication and awareness efforts.