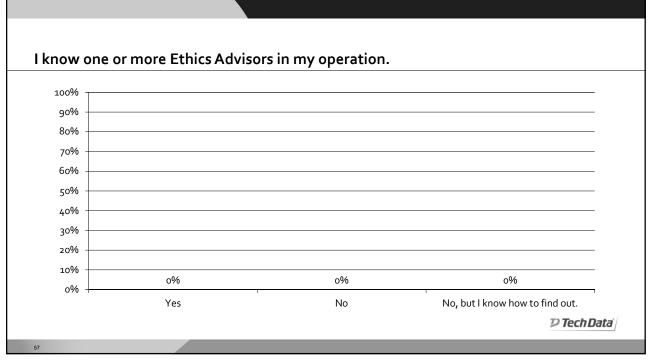

| Question 8                                          |                    |
|-----------------------------------------------------|--------------------|
| I know one or more Ethics Advisors in my operation. |                    |
| 1. Yes                                              |                    |
| 2. No                                               |                    |
| 3. No, but I know how to find out.                  |                    |
|                                                     |                    |
|                                                     | <b>⊅ Tech Data</b> |
| 56                                                  |                    |