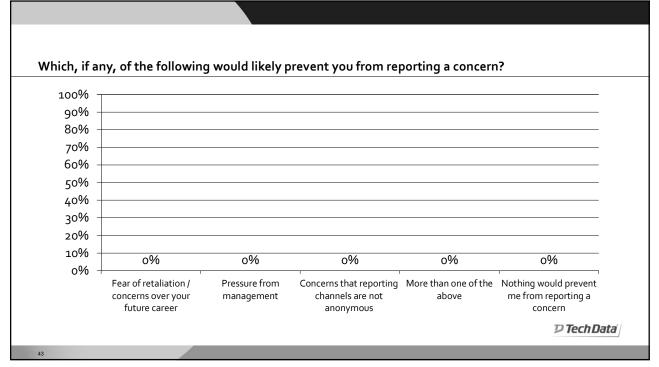

n
- 8. Send final response to reporter
- 9. Document all of the above in our system of record

| Question 1                                          |             |
|-----------------------------------------------------|-------------|
| I know where to report misconduct in the workplace. |             |
| 1. Yes                                              |             |
| 2. No                                               |             |
|                                                     |             |
|                                                     |             |
|                                                     |             |
|                                                     | D Tech Data |
| 40                                                  |             |











## Question 4 | Scenario

A few months ago, something uncomfortable happened at work with my boss so I reported it through the ethics hotline. After submitting my concern everything was fine but now I am noticing that staff meetings are really weird and I am no longer included in our Friday team lunch.

### Is this retaliation?

- 1. Yes
- 2. No
- 3. I'm not sure.

**⊅ Tech Data** 



Question 5 | Scenario

I'm in a group of 3 people. My team lead is always stressed out, yelling and swearing....telling me I can't take a lunch break because we are so busy; making me stay late but telling me to clock out at my normal time. I can't keep up this pace especially since I am not getting paid for my overtime and bad language is not appropriate in the office. The problem is, if I report the t