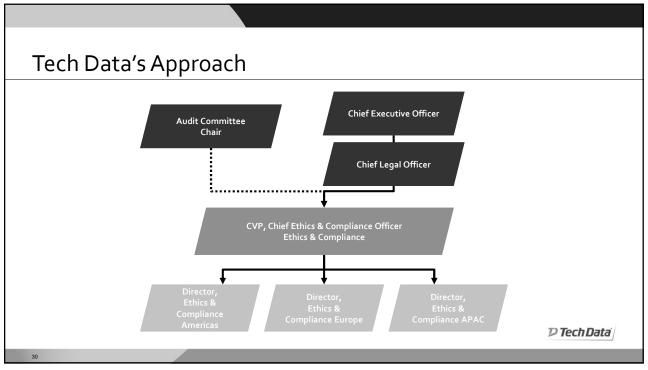

| David Vetter, Chief Legal Officer                                                      |                   |                     |                                                                     |                        |                                   |                        |                                              |                      |                 |                   |                  |                |
|----------------------------------------------------------------------------------------|-------------------|---------------------|---------------------------------------------------------------------|------------------------|-----------------------------------|------------------------|----------------------------------------------|----------------------|-----------------|-------------------|------------------|----------------|
| Jean-Paul Durand, CVP, Chief Ethics and Compliance Officer                             |                   |                     |                                                                     |                        |                                   |                        |                                              |                      |                 |                   |                  |                |
|                                                                                        |                   |                     |                                                                     | "AP'                   | 'Ana-Paolo Capal                  | do, Director, Ethio    | s & Compliance, A                            | Americas             |                 |                   |                  |                |
| MEXICO & LAC REA: Latin America REA: Jessica Velez<br>Paulina Salaza Guadalajara Miami |                   |                     | EAST COAST REA: Logistics Centers REA:<br>Tim Ayer Bradley Shepherd |                        | WEST COAST & VIRTUAL<br>REA: OPEN |                        | Canada<br>REA: Ana Stranaghan<br>Mississauga |                      |                 |                   |                  |                |
| Mexico                                                                                 | Chile             | Costa               | a Rica                                                              | Miami/<br>LA HQ A1     | Clear                             | rwater                 | A2<br>Suwanee                                | A3<br>Swedesboro     | Tempe           | Broomfield        | Mississauga      | Ottawa         |
| Paola Lazcano<br>Insurgentes                                                           | Joel Herrera      | Rebeca<br>Rodriguez | Daniel Quesada                                                      | Maria Lucia<br>Sanchez | OPEN                              | Tony Leonarduzzi       | Amada Castro                                 | Kathy Hayes          | Wally Campbell  | Michelle Garmon   | OPEN             | Kerrie Redmond |
| Karla Kim<br>Insurgentes                                                               | Alejandro Sicilia | Zeydi Quesada       | Alexia Martinez                                                     | Briana Filgueiras      | Robert Alexander                  | Bobbi Matthews         | Phil Eaddy                                   | Tracey Kirk          | Noelle Bolduc   | Chad Forsythe     | Swaleha Kulkarni | Toronto        |
| Luis Uribe<br>Guadalajara                                                              | Argentina         | Ecuador             | Brazil                                                              | Caleb Tabio            | John Price                        | Dagmara<br>Andrzejczyn | Mary Catus                                   | A5<br>Forth Worth    | Donald Skinner  | Amelia Bush       | Fany Weeks       | Jeremy Noonan  |
| Julio Gomez<br>Guadalajara                                                             | Mauro Kleiner     | Agustin Garcia      | Nilma Santos                                                        | Armando<br>Palumbo     | Jennifer Forte                    | Gwen Phillips          | A4<br>South Bend                             | Bob Leeming          | Duluth          | Bruce Rosol       | Vancouver        |                |
| Lucero Arellano<br>Guadalajara                                                         | Peru              | Maria Estrella      | Ana Vilela                                                          | Colombia               | Cheryl Gaines-Schaaf              | Amy Pierce             | Shanelle Wakes                               | Marcella Garcia      | Kathy Bobar     | San Antonio       | Jesse Dosanjh    |                |
|                                                                                        | Alejandro Sicilia |                     |                                                                     | Andres Zuniga          | Brad Greene                       | AJ Rodriguez           | Brian Perry                                  | Bloomington          | LaTangela Paige | Amelinda Davila   | Steve Ganske     |                |
|                                                                                        |                   |                     |                                                                     | Johanna Molina         | John Hughes                       | Casey Swanson          | Justin Pierce                                | OPEN                 | Nancy Theiling  | Melissa Smith     |                  |                |
|                                                                                        |                   |                     |                                                                     |                        | Jim Hus                           | Norma Santiago         | Groveport                                    | A6 Fontana           | Tyson Benton    | Groveport         |                  |                |
|                                                                                        |                   |                     |                                                                     |                        | EJ Moon                           | OPEN                   | Elizabeth Craft                              | Gabriel Lopez        | Amanda Jarrett  | Cynthia Hendricks |                  |                |
|                                                                                        |                   |                     |                                                                     |                        |                                   |                        | Chandler                                     | Leoveldina<br>Garcia | Pittsburgh      | Jarrod Weeks      |                  |                |
|                                                                                        |                   |                     |                                                                     |                        |                                   |                        | Spyros Pappas                                |                      | Jen Whoolery    | Debra Baughman    |                  |                |
|                                                                                        |                   |                     |                                                                     |                        |                                   |                        |                                              |                      | Raleigh         |                   |                  |                |
|                                                                                        | ERIC              | ۸C                  |                                                                     |                        |                                   |                        |                                              |                      | Dan Smith       |                   | T) <b>T</b> o    | ch Data        |