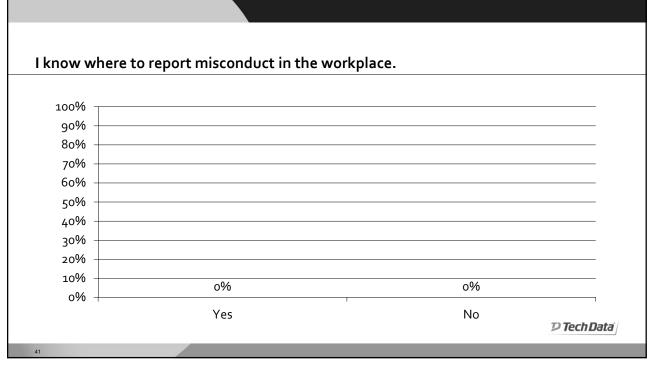

| Question 1                                          |             |
|-----------------------------------------------------|-------------|
| I know where to report misconduct in the workplace. |             |
| 1. Yes                                              |             |
| 2. No                                               |             |
|                                                     |             |
|                                                     |             |
|                                                     |             |
|                                                     | D Tech Data |
| 40                                                  |             |