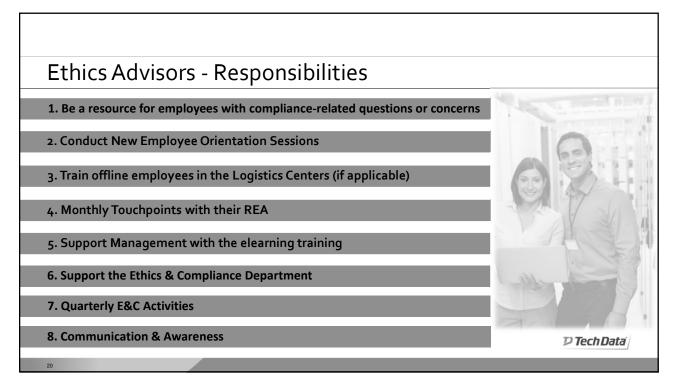

### Introduction – Tools – Ethics Advisors

- ➤ Ethics Advisors are appointed based on the recommendation of local management and the Ethics and Compliance Department.
- > The EA is a point of contact for employees.
- EAs are involved in ongoing training initiatives, supporting the administration of Program and facilitating associated communication and awareness efforts.